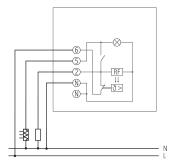

|
| Function                  | Mechanical                                                                        |
| Hysteresis                | _                                                                                 |

|                    | RAMSES 704                         |
|--------------------|------------------------------------|
| Control accuracy   | approx. 1 K, thermal recirculation |
| Test approval      | VDE                                |
| Colour             | White                              |
| Installation type  | Surface-mounted                    |
| Type of protection | IP 30                              |
| Protection class   | II according to EN 60 730-1        |





Connection example



Scale drawings







## Accessories

Adapter plate RAMSES 70x Item no.: 9070480



Actuator ALPHA 5 230 V Item no.: 9070441