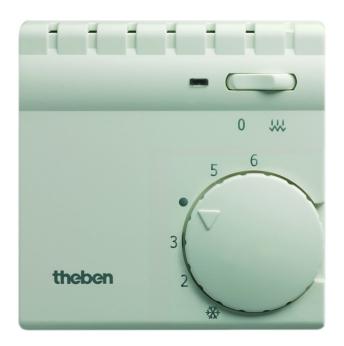

## Description

- Room temperature controller with thermal feedback
- Switch for additional heating ON/OFF + indicator lamp
- Suitable for all types of heating, e.g. gas, water, electric heating with central/individual room control
- Setting controller with mechanical setting limit or detection

## Technical data

|                           | RAMSES 704                                                                        |
|---------------------------|-----------------------------------------------------------------------------------|
| Operating voltage         | 230 – 240 V AC                                                                    |
| Frequency                 | 50 – 60 Hz                                                                        |
| Type of contact           | NC contact                                                                        |
| Switching capacity        | 10 A (at 230 V AC, $\cos \varphi = 1$ ), 4 A (at 230 V AC, $\cos \varphi = 0.6$ ) |
| Setting range temperature | 5°C 30°C                                                                          |
| Function                  | Mechanical                                                                        |
| Hysteresis                | _                                                                                 |

|                    | RAMSES 704                         |
|--------------------|------------------------------------|
| Control accuracy   | approx. 1 K, thermal recirculation |
| Test approval      | VDE                                |
| Colour             | White                              |
| Installation type  | Surface-mounted                    |
| Type of protection | IP 30                              |
| Protection class   | II according to EN 60 730-1        |