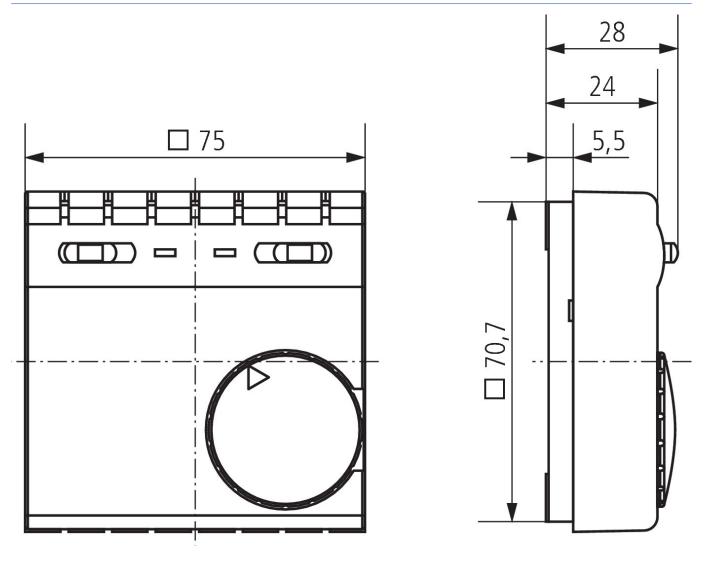

|
| Function                  | Mechanical                                                                        |
| Hysteresis                | _                                                                                 |

|                    | RAMSES 704                         |
|--------------------|------------------------------------|
| Control accuracy   | approx. 1 K, thermal recirculation |
| Test approval      | VDE                                |
| Colour             | White                              |
| Installation type  | Surface-mounted                    |
| Type of protection | IP 30                              |
| Protection class   | II according to EN 60 730-1        |





Connection example



Scale drawings







## Accessories

Adapter plate RAMSES 70x Item no.: 9070480



Actuator ALPHA 5 230 V Item no.: 9070441